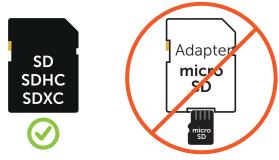

doerr-outdoor.de/204446

Alternatively, the camera can be operated with an **external 6V or 12V** battery in conjunction with our DÖRR battery cable. All optionally available in our DÖRR webshop:

> Lead Battery 12V/12Ah www.doerr-outdoor.de/204347

DÖRR Battery Cable 2m with flat plug www.doerr-outdoor.de/204364

Both the solar panel and an external battery need to be plugged-in to the cameras DC 6V-12V port (14). Any inserted batteries do not need to be removed when using external power supplies. The camera automatically reverts to the inserted batteries as soon as the external power supply is disconnected.

#### 06.4 Inserting the SD/SDHC/SDXC memory card

Only use SD/SDHC/SDXC memory cards from 4GB to max. 256GB. A microSD card in combination with an adapter may lead to malfunctions.



Make sure that the SD card is formatted and unlocked:



Insert the SD/SDHC/SDXC memory card (not included) with the label facing upwards into the SD card slot (16) until it snaps into place. How to format the SD card with the camera, please read chapter 08.3.

#### 07 OPERATION

#### 07.1 Overview home screen

Switch the slide control (09) to the middle position SETUP.



After the **DÖRR Logo** the LCD display (08) shows the **basic factory** settings:



| ۵                   | Camera is in single photo mode                        |
|---------------------|-------------------------------------------------------|
| ГямР                | Resolution 8 Megapixel                                |
| 0/7630M             | Number of pictures saved on SD card/<br>free capacity |
| (SD