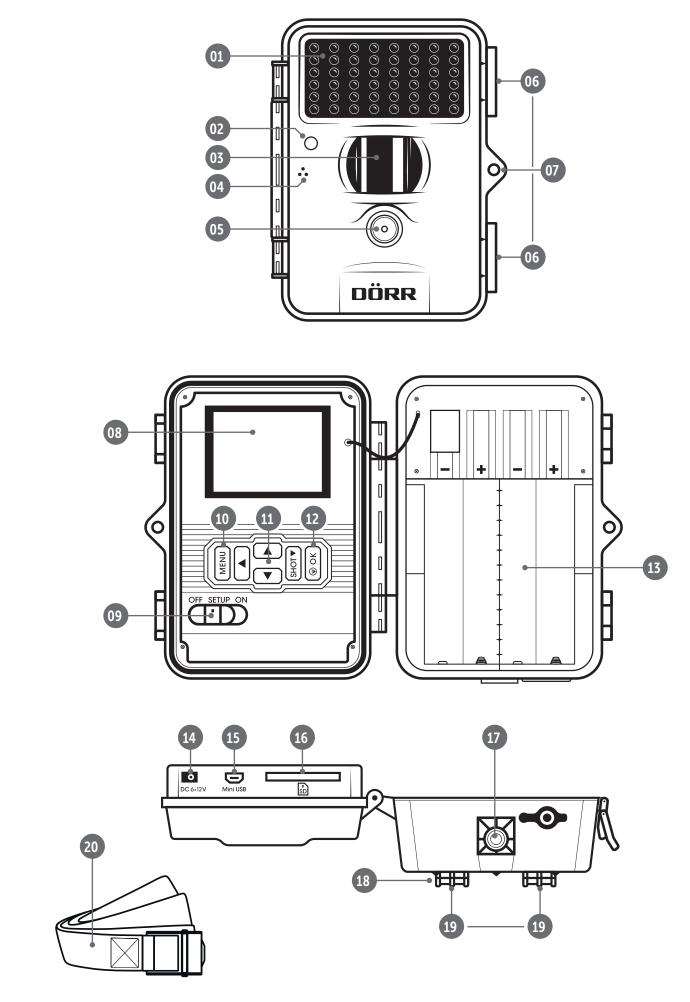

permission. Do not publish pictures showing identifiable automobile license plates.
- Make aware of the observed areas with a sign and inform your neighbours and visitors if necessary.

#### 04 NOMENCLATURE

- 01 Infrared LEDs
- 02 LED indicator/light sensor
- 03 Motion detector (PIR sensor)
- 04 Microphone
- 05 Camera lens
- 06 Tension lock
- 07 Eyelet for U-lock (lock optional)
- 08 LCD camera display
- 09 Slide control (OFF/SETUP/ON)
- 10 MENU button
- 11 Navigation buttons
- 12 OK button/Play button
- 13 Battery compartment
- 14 DC 6V-12V port for external battery
- 15 Mini USB port
- **16** SD card slot
- 17 <sup>1</sup>/<sub>4</sub>" thread mount
- **18** Eyelets for cable lock (lock optional)
- **19** Eyelets for mounting strap
- 20 Mounting strap

#### 05 | ILLUSTRATION OF PARTS



#### 06 COMMISSIONING

#### Lead Battery 6V/4,5Ah www.doerr-outdoor.de/204350

#### 

To avoid camera damages, make sure that camera is switched off (slide control 09 = OFF) for the following steps!



#### 06.1 Inserting the batteries

Make sure to use only fresh Mignon AA LR6 1.5V Alkaline Manganese batteries of the same type and brand. When inserting the batteries please respect the correct polarity (+/-). Please remove batteries when device is not in use for a longer period. Do not use rechargeable batteries. They may lead to malfunction.

Open the camera releasing the lateral tension locks (06). Make sure that the slide control (09) is on position OFF. Insert 8 pcs AA 1,5V batteries (not included) into the battery compartment (13). Respect correct polarity (+/-).

#### 06.2 Changing