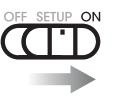

the centre of the picture. You may have to re-adjust the camera and take another test shot.

TIP To change the camera angle you can use e.g. a small wooden wedge between camera and trunk. Please also note **chapter 11** with our extensive range of **accessories for installation and antitheft protection.** 

Once the camera position is correct, the mounting belt (20) can be tightened to hold the camera firmly. After successful assembly and test recording, switch the camera off (09 = OFF).

#### 10.2 Turn on camera and start surveillance

In order to get the camera ready to work, move the slide control (09) to the position **ON** and close the camera housing. **After approx. 5 seconds**, the camera will be active. In case of movements detected, it takes pictures according to your settings.



#### 10.3 Notes for mounting the camera

#### 10.3.1 PIR sensor

The PIR sensor triggers only under specific circumstances within a certain range. The capturing of objects strongly depends on temperature, vegetal cover, reflecting surfaces etc. Under perfect conditions the recognition range can be up to 20m. Usually, you may expect a range of 15 m. It may take a few attempts to find a good position for the camera. During photo test, be aware that animals are usually remarkably smaller than human beings. Animals might be below the PIR sensor detection range and not be captured.

#### 10.3.2 Light conditions

Avoid direct backlight when mounting the camera. The lens should not point directly into the sun and camera should not be placed in shadow.

#### 10.3.3 Weather protection

Although t