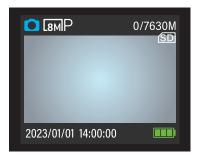

moved when using external power supplies. The camera automatically reverts to the inserted batteries as soon as the external power supply is disconnected.

#### 06.4 Inserting the SD/SDHC/SDXC memory card

Only use SD/SDHC/SDXC memory cards from 4GB to max. 256GB. A microSD card in combination with an adapter may lead to malfunctions.



Make sure that the SD card is formatted and unlocked:



Insert the SD/SDHC/SDXC memory card (not included) with the label facing upwards into the SD card slot (16) until it snaps into place. How to format the SD card with the camera, please read chapter 08.3.

#### 07 OPERATION

#### 07.1 Overview home screen

Switch the slide control (09) to the middle position SETUP.



After the **DÖRR Logo** the LCD display (08) shows the **basic factory** settings:



| ۵                   | Camera is in single photo mode                        |
|---------------------|-------------------------------------------------------|
| ГямР                | Resolution 8 Megapixel                                |
| 0/7630M             | Number of pictures saved on SD card/<br>free capacity |
| (SD                 | Correctly inserted memory card                        |
| 2023/01/01 14:00:00 | Date/time                                             |
|                     | Battery level                                         |

The default language of the camera menu is **GERMAN**. To change the menu language, please read **chapter 08.3**.

#### 07.2 All basic factory settings

| ,                     | 5                  |         |
|-----------------------|--