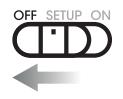

ATURE

- 01 Infrared LEDs
- 02 LED indicator/light sensor
- 03 Motion detector (PIR sensor)
- 04 Microphone
- 05 Camera lens
- 06 Tension lock
- 07 Eyelet for U-lock (lock optional)
- 08 LCD camera display
- 09 Slide control (OFF/SETUP/ON)
- 10 MENU button
- 11 Navigation buttons
- 12 OK button/Play button
- 13 Battery compartment
- 14 DC 6V-12V port for external battery
- 15 Mini USB port
- **16** SD card slot
- 17 <sup>1</sup>/<sub>4</sub>" thread mount
- **18** Eyelets for cable lock (lock optional)
- **19** Eyelets for mounting strap
- 20 Mounting strap

#### 05 | ILLUSTRATION OF PARTS



#### 06 COMMISSIONING

#### Lead Battery 6V/4,5Ah www.doerr-outdoor.de/204350

#### 

To avoid camera damages, make sure that camera is switched off (slide control 09 = OFF) for the following steps!



#### 06.1 Inserting the batteries

Make sure to use only fresh Mignon AA LR6 1.5V Alkaline Manganese batteries of the same type and brand. When inserting the batteries please respect the correct polarity (+/-). Please remove batteries when device is not in use for a longer period. Do not use rechargeable batteries. They may lead to malfunction.

Open the camera releasing the lateral tension locks (06). Make sure that the slide control (09) is on position OFF. Insert 8 pcs AA 1,5V batteries (not included) into the battery compartment (13). Respect correct polarity (+/-).

#### 06.2 Changing the batteries NOTE

Please note that the camera will keep the set time and date for about **1 minute** when replacing the batteries. If you need more time to change the batteries, the time and date mus